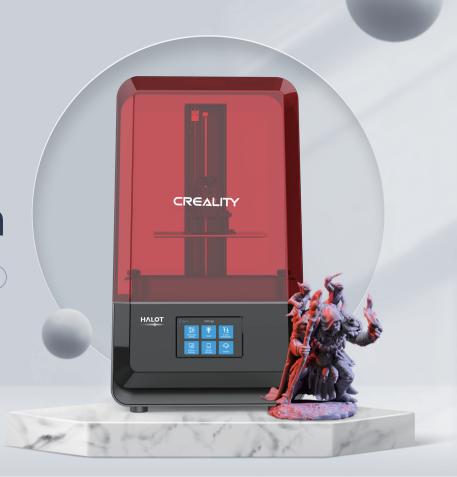

## HAI OT LITE

# Unlimited **Imagination**

Large Format Resin 3D Printer

High Precision & Uniformity Large Printing Size High Stability

| Machine Size       | 330*301*572mm         | LCD                     | 8.9" monochrome screen                                                                                |
|--------------------|-----------------------|-------------------------|-------------------------------------------------------------------------------------------------------|
| Printing Size      | 192*120*200mm         | LCD Pixel               | 3840*2400                                                                                             |
| Machine Weight     | 10.6kg                | Auto-leveling           | Easy manual leveling                                                                                  |
| Packing Weight     | 13.5kg                | Input Power             | 100-240V                                                                                              |
| Packing Size       | 425*393*685mm         | Output Power            | CH1: 24V,2A CH2: 4-5.5A,30-50V                                                                        |
| XY-axis Precision  | 0.05mm                | power supply            | 250W                                                                                                  |
| Printing Speed     | 1-4s/layer            | UI Style                | Creality UI style                                                                                     |
| Interaction Screen | 5" color touch screen | Z-axis type             | Single Z axis + T type screw                                                                          |
| Material           | UV Resin              | Software Control System | Windows7 or above/Mac system                                                                          |
| LCD Wavelength     | 405nm                 | Language                | Chinese/English/German/French/Spanish/<br>Russian/Portuguese/Italian/Dutch/Japanese/<br>Korean/Polish |

#### Product Advantages

Self-developed Integral Light Source

More than 80% Uniformity, High precision

8.9" Monochrome Screen

Resolution 3840\*2400 showing the exquisite details of the model

Making Slicing Simple

### Large Printing Size

192\*120\*200mm molding space to realize your creative potential

5-inch Color Touch Screen

+ Simple Visual Interface

Easily control the operation of Halot Lite