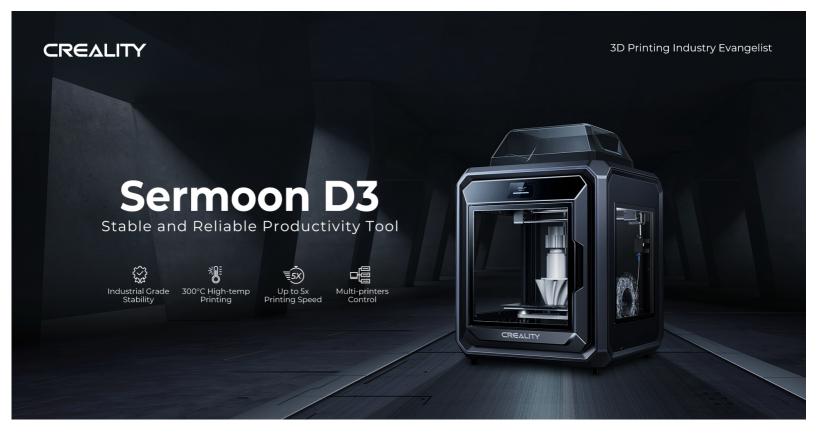

# / Features

## 8,000h Steady Performance

300°C High-temp Printing
"Sprite" dual-gear direct extruder matched with an nozzle and a bi-metal (connect titabilize."

### 14 Filament Choices

Support most filaments including ABS, PC, TPU, PLA, PA66-CF, PET, PETG and ASA for producing various products.

## 5x Printing Speed

Allow up to 5 times of printing speed (250 mm/s).
The production capacity will increase by several times

Big But Also Delicate
300 \* 250 \* 300 mm build volume for printing more at a time.
Meanwhile, it delivers 0.1mm printing accuracy.

Remote Control at Scale

Print and monitor remotely with phone or PC after connecting to LAN or Internet. It also allows multi-printers control.