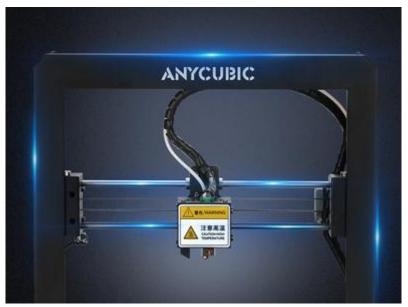

# Rigid Metal Frame

The structure is very stable which could reduce the body shake druing printing and improve the printing quality

Suspended Filament Rack
One-piece hanging design, simple and beautiful. The feeding of filament is smoother and the storage of filament is more convenint.