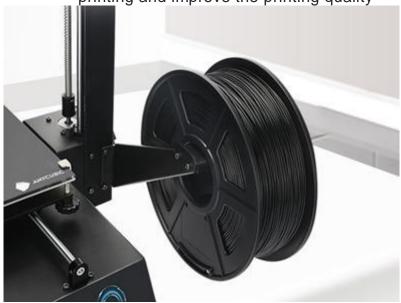

# Rigid Metal Frame

The structure is very stable which could reduce the body shake druing printing and improve the printing quality

Suspended Filament Rack
One-piece hanging design, simple and beautiful. The feeding of filament is smoother and the storage of filament is more convenint.