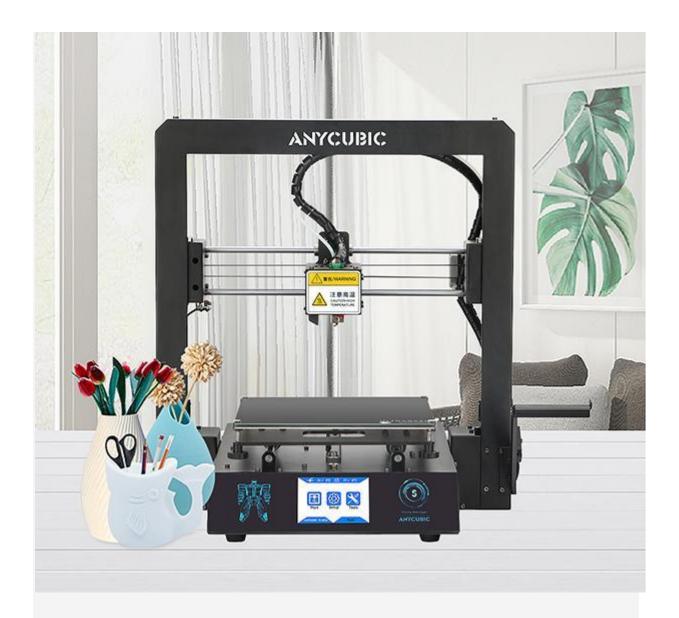

Anycubic has gathered a strong R&D team from domestic to overseas. A simpler, smarter and more practical philosophy has been applied to create high-quality 3D printers to meet professional and daily life needs. Our goal is 'The most popular 3D printer brand' based on quality products, fast service and innovative functions to improve living quality and contribute to social development.

## **Technical Specifications**

- Printing Technology: FDM (Fused Deposition Modeling)
- Large build volume: 210 x 210 x 205 mm
- Positioning Accuracy: X/Y 0.0125mm Z 0.002mm
- Supported Print Materials: TPU,PLA, ABS, HIPS, Wood
- Full Rigid Solid metal frame construction and superior stability
- High quality, accurate printing with layer resolution down to 50 microns
- Ultrabase for excellent adhesion and easy parts removal
- Auto Resume Print from Power Outage
- High Quality Titan Extrusion to print Flexible filaments
- Suspended Spool(Filament) Holder
- Input Formats: .STL, .OBJ, .DAE, .AMF
- Ambient Operating Temperature: 8°C 40°C
- Connectivity SD Card, USB Port (expert users only)
- Package Weight: 16.5kg