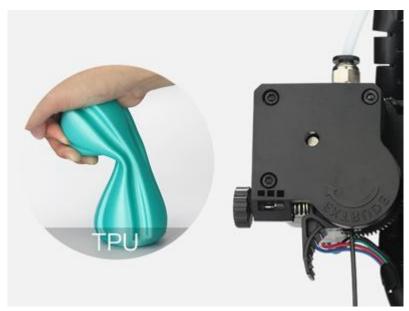

#### Filament Sensor

Provides better printing experience of flexible

High Quality Extruder
Provides better printing experience of flexible.