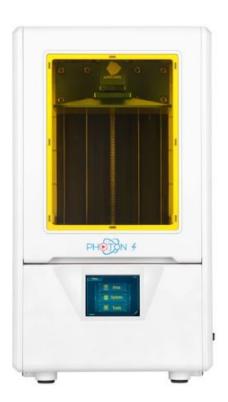

## **Anycubic Photon S**

## **Technical Specifications:**

• Printing Technology: LCD-based SLA 3D Printer

• Light-source : UV integrated light(wavelength 405nm)

XY DPI: 47um (2560\*1440)
Y axis resolution: 1.25um
Layer resolution: 25 ~ 100um

Printing speed : 20mm/hRated Power : 50W

• Printer size: 230mm\*200mm\*400mm

• Printing volume: 115mm \*65mm \*165mm (4.52"\*2.56"\*6.1")

• Printing material : 405nm photosensitive resin

Connectivity :USB PortPackage Weight: 9.5kg

## **Unique Specifications:**

**Z-axis Dual Linear Rail:** Improve the stability of Z axis, contribute to smooth surface and reconstruct more detail.

**Air Filtration System:** Dual fans for ventilation, activated carbon air filtration could effectively reduce the divergence of odor.

**Upgraded UV Module:** Adopt matrix UV lighting and 2k high resolution screen, uniform distribution of energy, both contribute to enhance prototype precision.