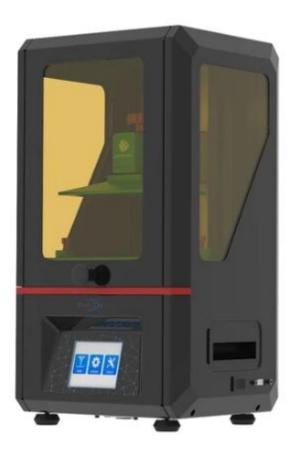

## Anycubic Photon

## Technical Specifications

- Printing Technology: LCD-based SLA 3D Printer
- Light-source : UV integrated light(wavelength 405nm)
- XY DPI : 47um (2560\*1440)
- Y axis resolution : 1.25um
- Layer resolution : 25 ~ 100um
- Printing speed : 20mm/h
- Rated Power : 40W
- Printer size: 220mm\*200mm\*400mm
- Printing volume : 115mm \*65mm \*155mm (4.52"\*2.56"\*6.1")
- Printing material : 405nm photosensitive resin
- Connectivity :USB
- Package Weight: 6.6kg

## Unique Specifications

**2k LCD Screen:** 2560\*1440 HD LCD, printing details down to few micrometers.

Quick Slicing: Self-developed slicer software, quick to slice and easy to use.

**Easy Leveling:** Lower the platform down to the screen; Feel the resistance when pulling the paper in-between; Tighten one screw; Leveling done.